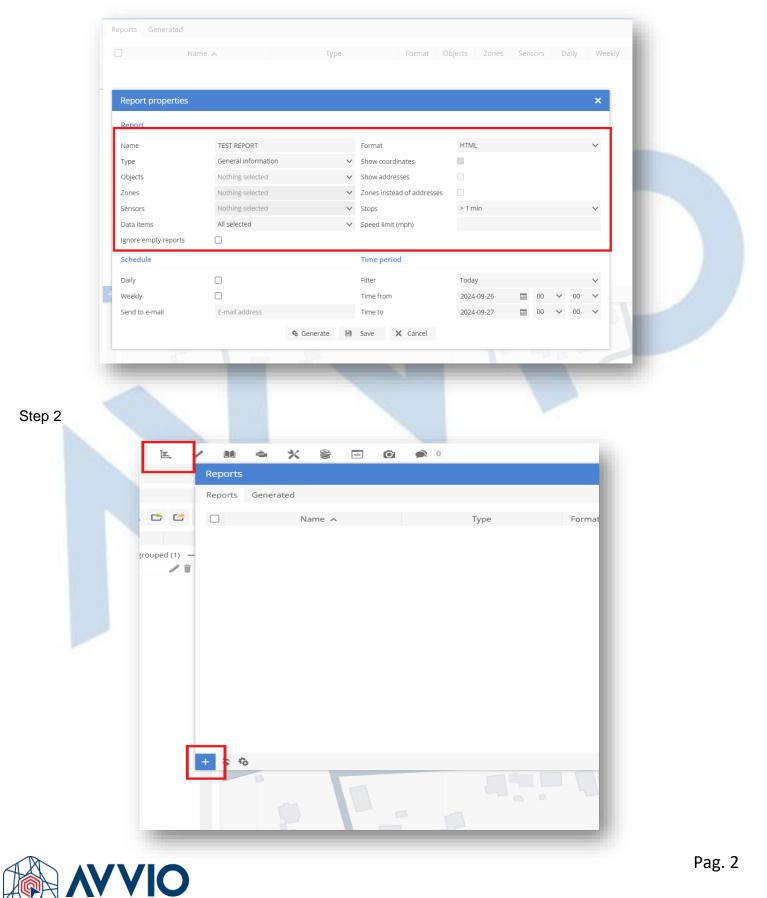

## **Steps to Create a Report**

- 1. Access the Reports Section
  - Log in to your account.
  - Navigate to the **Reports** section in the main menu.
- 2. Create a New Report
  - Click the "Create New Report" button.
- 3. Select the Type of Report
  - Choose the type of report you wish to obtain based on the required information.
- 4. Select Attributes
  - Define the attributes of the report by selecting the types of sensors you want to include.
- 5. Generate the Report
  - Click on "Generate Report" to create the report with the selected attributes.

### Steps to Subscribe to the Report

You can set up the subscription during the report creation process:

- 1. Select Frequency
  - Choose the **frequency** with which you want to receive the report (Daily or Weekly).
- 2. Select Format
  - Specify the **format** in which you want to receive the report (e.g., PDF, Excel, etc.).
- 3. Define Date, Day, and Time
  - Indicate the date, day, and time you wish to receive the report.

#### Creating report subscription:

| Schedule       |                |            |   | Time pe | riod     |            |             |               |        |        |    |        |
|----------------|----------------|------------|---|---------|----------|------------|-------------|---------------|--------|--------|----|--------|
| Daily          |                |            |   |         |          | Today      |             |               |        |        | ~  |        |
| Weekly         |                |            |   |         | m        | 2024-09-26 | 1000 to 100 | 00            | $\sim$ | 00     | ~  |        |
| Send to e-mail | E-mail address |            |   | Time to |          |            | 2024-09-27  | tanta<br>1100 | 00     | $\sim$ | 00 | $\sim$ |
|                |                | 🍓 Generate | ₿ | Save    | X Cancel |            |             |               |        |        |    |        |
|                |                |            |   |         |          |            |             |               |        |        |    |        |