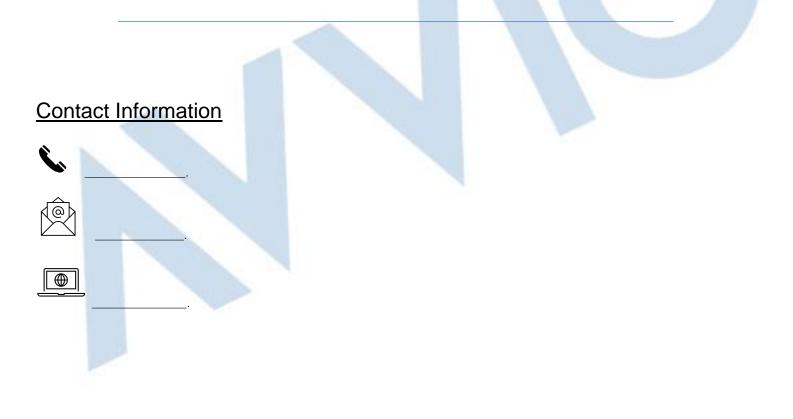

#### Step 1

## **Steps to Create a Report**

- 1. Access the Reports Section
  - Log in to your account.
  - Navigate to the **Reports** section in the main menu.
- 2. Create a New Report
  - Click the "Create New Report" button.
- 3. Select the Type of Report
  - Choose the type of report you wish to obtain based on the required information.
- 4. Select Attributes
  - Define the attributes of the report by selecting the types of sensors you want to include.
- 5. Generate the Report
  - Click on "Generate Report" to create the report with the selected attributes.